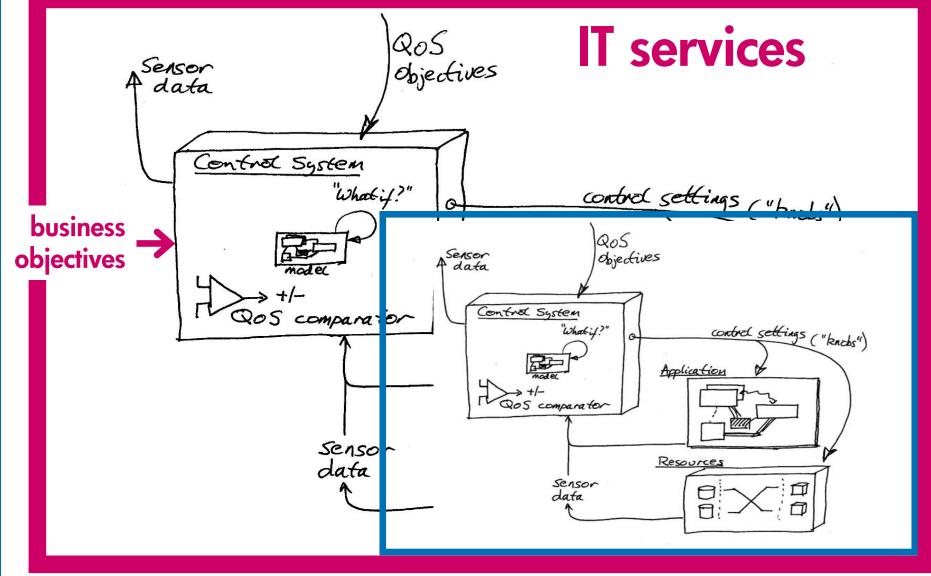

## Communicating business intent to IT Economy-based service-oriented computing

- easier automation
  - -smaller optimization context, single metric to optimize
- easier to understand where to invest
  - -look for max ROI
- greater transparency → better accountability
- encourages competition 