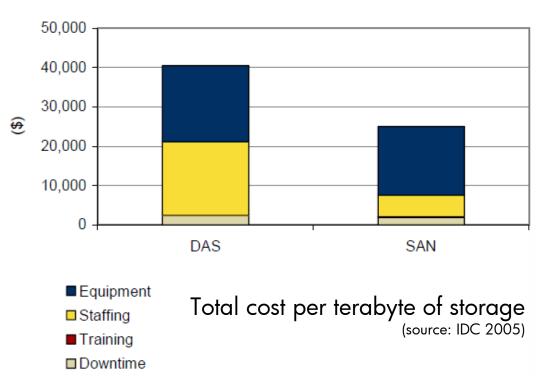

## IT spending: hardware vs administrator costs

- Storage costs are dropping
  - –1995: ~\$5000/GB raw
  - -2005: \$0.5/GB raw
- People costs are not:
  - 2004–5 admin salary: US\$68k
  - growing ~0–6%/year [SAGE-USA survey]